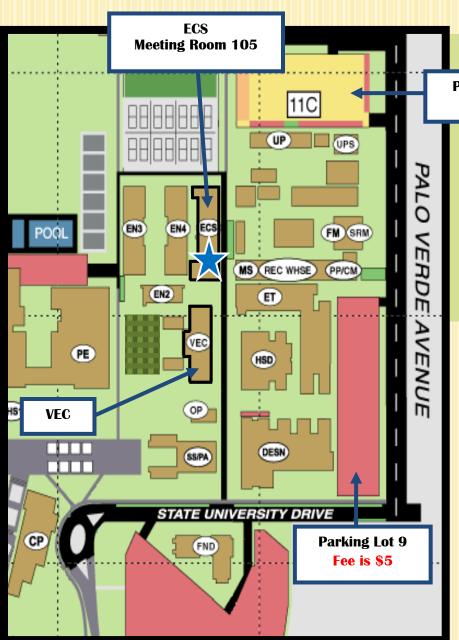

#### **Directions from 405N:**

Exit Palo Verde Ave.

Make Left onto Palo Verde Ave.

Continue for 1 mi.

Your destination will be on the right.

Parking Lot 11 Fee is \$5

#### **Directions from 405S:**

Exit Palo Verde Ave.

Make Right onto Palo Verde Ave.

Continue for 1 mi.

Your destination will be on the right.

#### **Directions from 605S:**

Merge onto 405N

Exit Palo Verde Ave.

Make Left onto Palo Verde Ave.

Continue for 1 mi.

Your destination will be on the right.